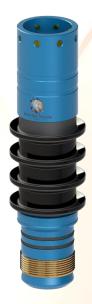

# **Liner Wiper Plug**

KX Oil Tools Liner Wiper Plug wipes the internal ID of the casing or liner section of the well bore, while maintaining fluid separation, and indicating fluid displacement once latched into the KX Landing Collar. With an upper profile to accept the sealing KX Drill Pipe Wiper plug, the LWP will release from the Separation Sub once the required differential pressure is achieved, and will travel along the well in conjunction with the DPWP to the lower Landing Collar locking all components in place with pressure isolation.

### FEATURES, BENEFITS, AND ADVANTAGES

- Prevents cement contamination by segregating displacement fluids from cement
- Latch down design eliminates concerns with flow back of pressure or fluids
- Manufactured from drillable materials
- Dual seals on plug nose offer secondary back up in case leading seal is damaged
- 10,000psi pressure rated from above and below